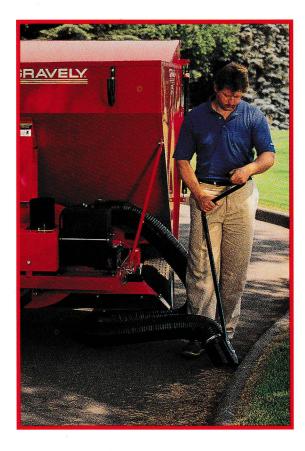

The 1050 features an optional  $6" \times 10"$  hand intake hose that can greatly reduce labor time by vacuuming material from flower beds, under shrubs, along fence lines and around markers or trees.