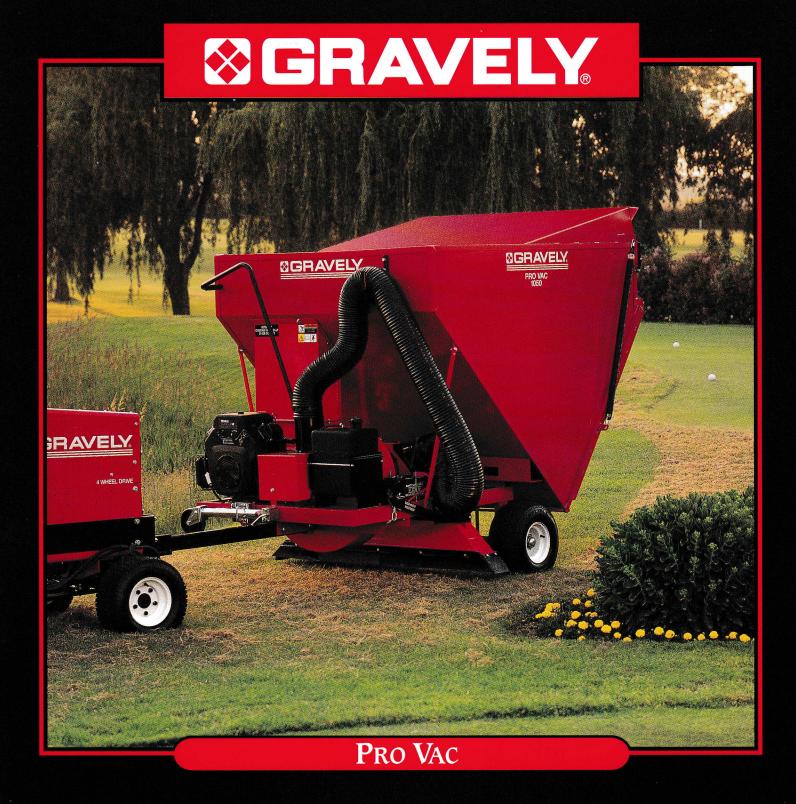

The Gravely Pro Vac 1050 professional vacuum is in a class by itself. Turf or pavement, wet or dry, it picks up just about anything and everything. Thatch build-up is greatly reduced because all debris is picked up by air. This means fine grass clippings and crushed leaves from below the grass are lifted out. And since the Pro Vac can vacuum both turf and hard surfaces, you can also depend on it to save you money year after year.

## Pro Vac

|                   | Pro Vac 1050                                                                                                                       |   |
|-------------------|------------------------------------------------------------------------------------------------------------------------------------|---|
| ENGINE            | 18 HP Kohler.                                                                                                                      | • |
| ELECTRICAL SYSTEM | 12 volt, electric start.                                                                                                           | • |
| CHARGING SYSTEM   | 12 volt, 15 amp.                                                                                                                   | • |
| HOPPER            | 14 gauge steel, welded construction, spring-operated door, loads from top. Capacity: 3-1/2" cubic yards.                           | • |
| IMPELLER          | 17" diameter. 6" blades 5" wide of 1/4" steel. 3100 rpm. Belt-driven using two 3V section belts.                                   | • |
| IMPELLER HOUSING  | 10 gauge steel wrapper, 14 gauge front and back plates.                                                                            | • |
| INTAKE SCOOP      | 60" x 5", 14 gauge welded steel with 4" vertical height adjustment with single lever. Rubber skirts on bottom to prevent scalping. | • |
| DEBRIS PICK-UP    | Air.                                                                                                                               | • |
| FRAME             | 1-1/2" x 3" steel channel with single draw bar tongue of 3-1/2" x 1-1/2" steel tube.                                               | • |
| TIRES             | $8.50 \times 8$ , 4-ply tubeless with automotive wheel.                                                                            | • |
| HITCH             | Standard. Pin type.                                                                                                                | • |
| FUEL CAPACITY     | 6 gallons.                                                                                                                         | • |
| VACUUMING WIDTH   | 60"                                                                                                                                | • |
| DUMPING HEIGHT    | 8"                                                                                                                                 | • |
| WIDTH             | 60"                                                                                                                                | • |
| LENGTH            | 132"                                                                                                                               | • |
| HEIGHT            | 80"                                                                                                                                | • |
| WEIGHT            | 1350 lbs.                                                                                                                          | • |
| OPTIONS           | Hand Vac Kit                                                                                                                       | • |
|                   | Extension Kit                                                                                                                      | • |
|                   | Hourmeter Kit                                                                                                                      | • |
|                   | Brush Kit                                                                                                                          | • |